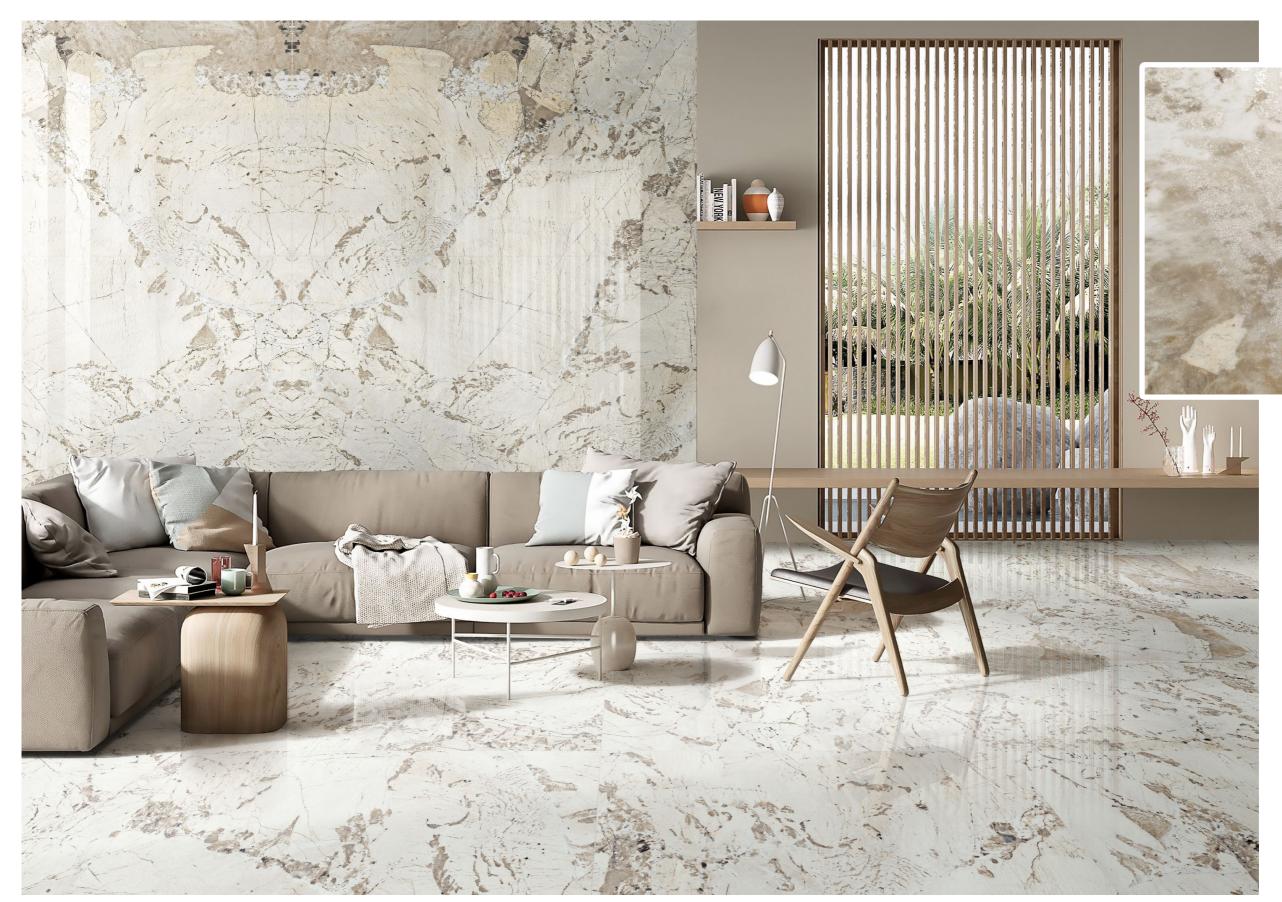

## **PANDORA**

M88Y2582-10

#### AVAILABLE SIZE W.A

800x1800x10mm < 0.1% 32"x 72"

#### REGULAR SURFACE

DIGITAL GRANULE POLISHED

M88Y2582-10 800x1800x10mm 32"x 72"

**REGULAR SURFACE** DIGITAL GRANULE POLISHED