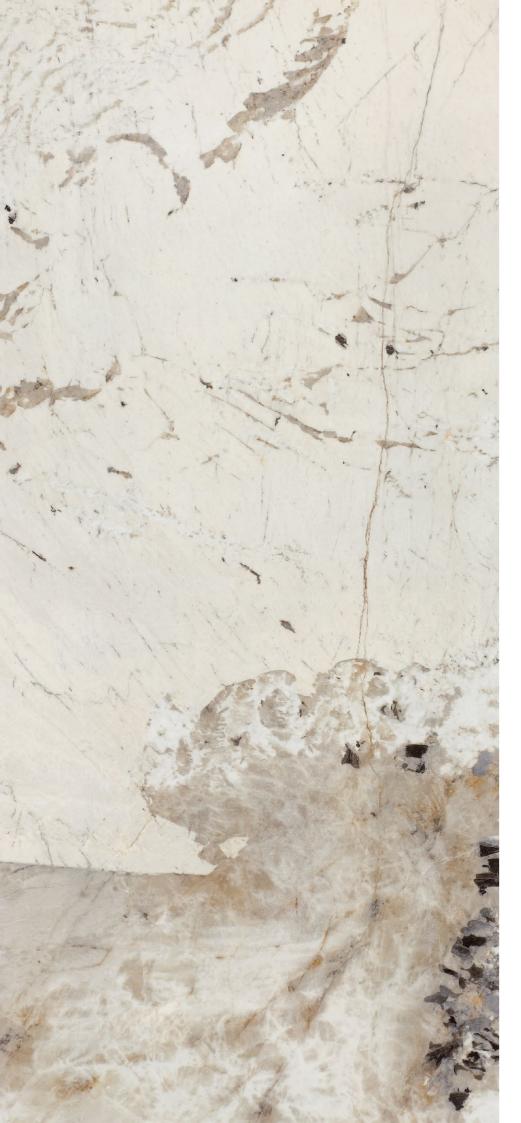

## **PANDORA**

M88Y2582-10

#### AVAILABLE SIZE W.A

800x1800x10mm < 0.1% 32"x 72"

#### REGULAR SURFACE

DIGITAL GRANULE POLISHED

M88Y2582-10 800x1800x10mm 32"x 72"

**REGULAR SURFACE** DIGITAL GRANULE POLISHED