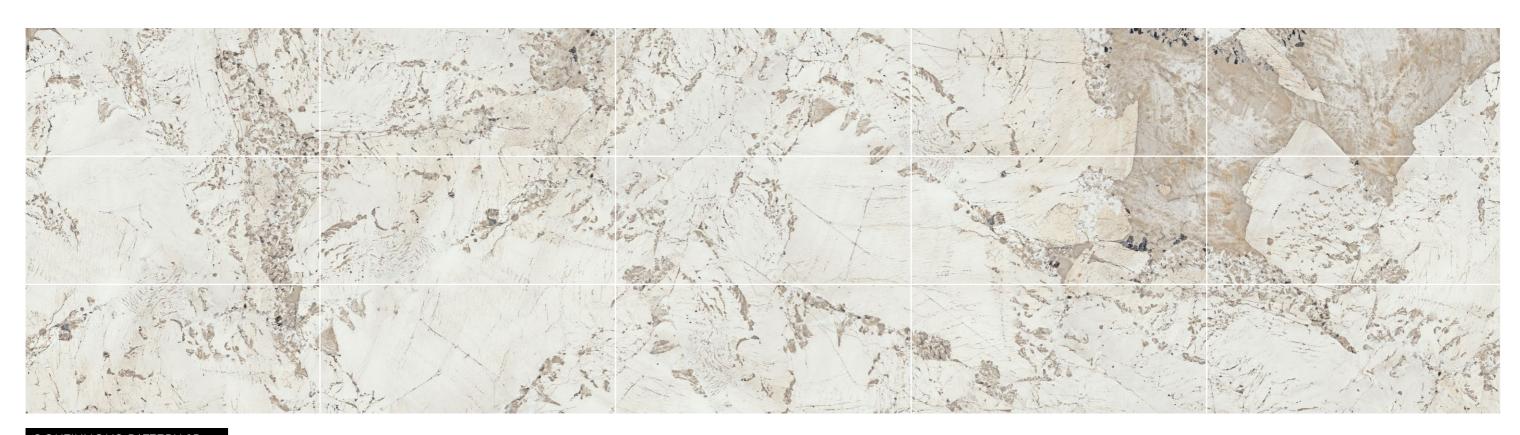

## **PANDORA**

M88Y2582-10

#### AVAILABLE SIZE W.A

800x1800x10mm < 0.1% 32"x 72"

#### REGULAR SURFACE

DIGITAL GRANULE POLISHED

M88Y2582-10 800x1800x10mm 32"x 72"

**REGULAR SURFACE** DIGITAL GRANULE POLISHED