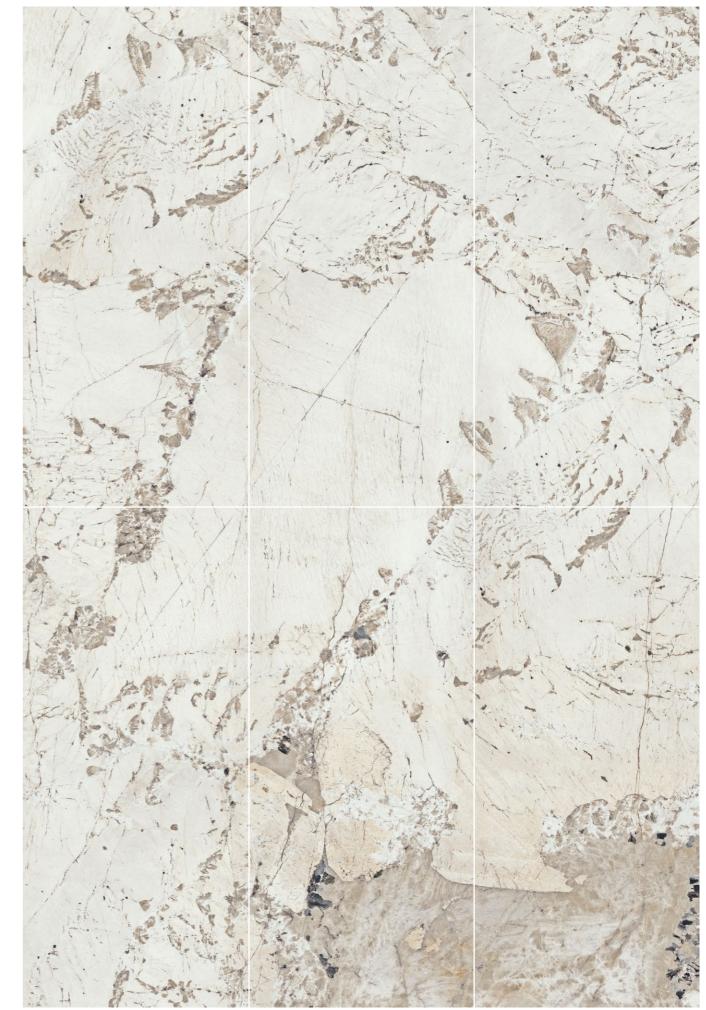

## **PANDORA**

M88Y2582-10

#### AVAILABLE SIZE W.A

800x1800x10mm < 0.1% 32"x 72"

#### REGULAR SURFACE

DIGITAL GRANULE POLISHED

M88Y2582-10 800x1800x10mm 32"x 72"

**REGULAR SURFACE** DIGITAL GRANULE POLISHED